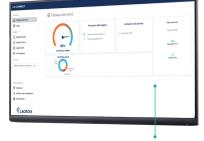

## LX CONNECT centralization platform

For remote fleet management and automated network cybersecurity

My SOFREL LogUp mobile app

to reduce on-site commissioning time