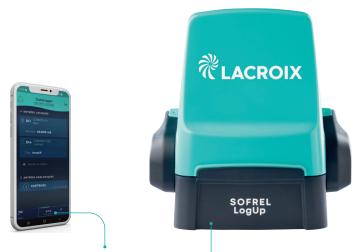

## SOFREL LogUp

The simple, optimal, and cyber-secure data logger solution for monitoring water networks and remote sites

## LX CONNECT centralization platform

For remote fleet management and automated network cybersecurity

My SOFREL LogUp mobile app

to reduce on-site commissioning time

## The SOFREL LogUp data logger

 a unique and scalable hardware model for all drinking water and wastewater networks applications