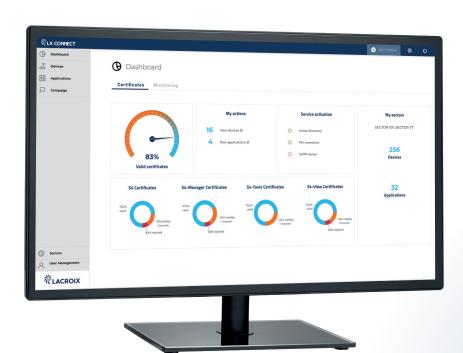

#### **ALWAYS UP-TO-DATE**

**LX CONNECT** monitors the security validity of all certificates used by the SOFREL S4 RTU in the field every day and automatically renews any certificates that are close to expiry.

#### CENTRALISED FLEET MANAGEMENT

With its dashboards, LX CONNECT provides a perfect view of the hardware and software characteristics of each equipment installed in the fleet. Additionally, a campaign module allows for scheduling bulk software updates and corrective versions.