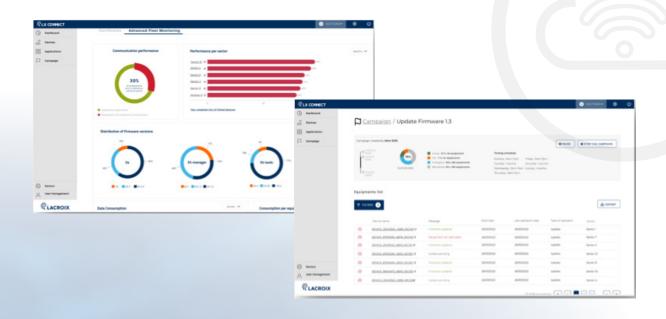

#### CENTRALISED FLEET MANAGEMENT

With its dashboards, LX CONNECT provides a perfect view of the hardware and software characteristics of each equipment installed in the fleet. Additionally, a campaign module allows for scheduling bulk software updates and corrective versions.