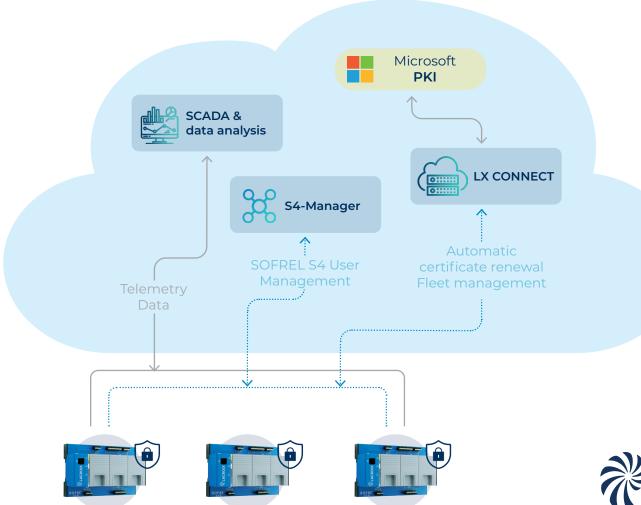

## **Telemetry architecture**

**SOFREL S4 RTU Fleet** 

LACROIX - Environment
2 Rue du Plessis,
35770 Vern-sur-Seiche · France
Tel: +33 (0)2 99 04 89 00
info.environment@lacroix.group

www.lacroix-environment.com